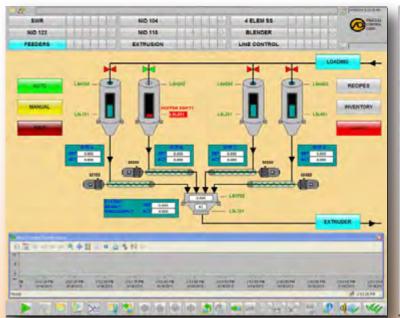

## SCADA/Total Integration Services

Example: Continuous Blender Screen

Example: Batch Blender Screen