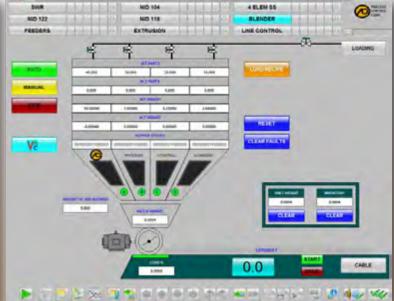

## SCADA/Total Integration Services

Example: Continuous Blender Screen

Example: Batch Blender Screen